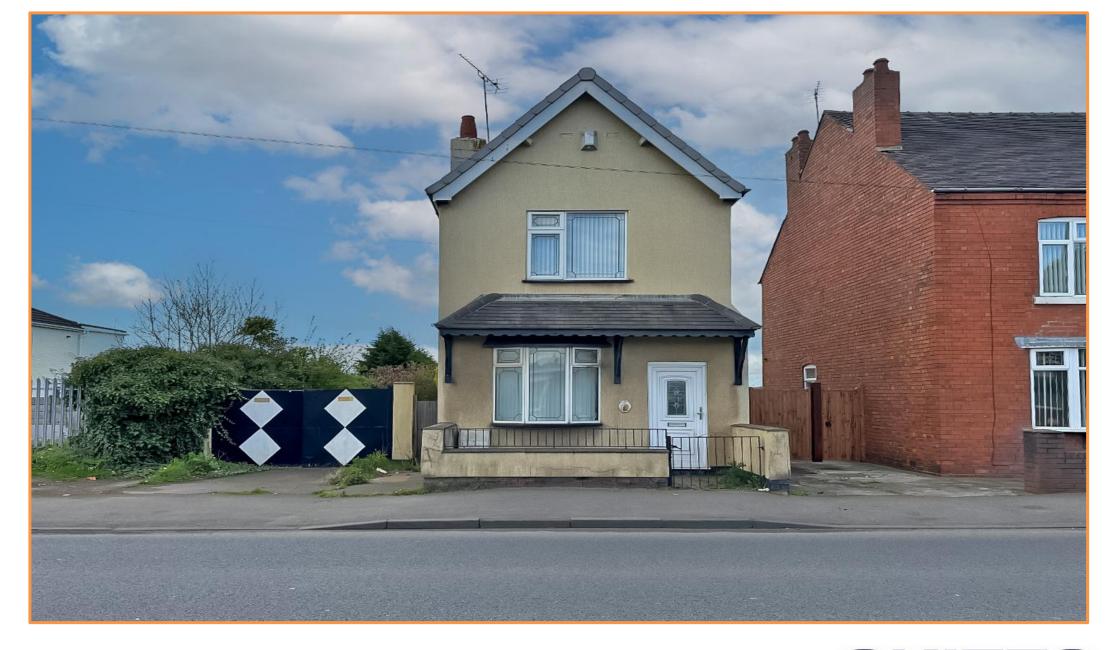

**Essington Road,** 

Willenhall, WV12 5DW

## **Accommodation description**

\*\*A TRADITIONAL THREE BEDROOM DETACHED HOUSE\*\* offering no upward chain. Close to local schools and amenities. Benefits from double glazing and gas radiator central heating. Briefly comprising of lounge, dining room, kitchen, rear porch, first floor shower room, enclosed rear garden, garage and off road parking. CALL SKITTS WILLENHALL TO ARRANGE YOUR VIEWING!!

**Description:** Skitts are pleased to offer for sale this three bedroom detached house offering no upward chain. Situated close to local schools and amenities. Benefits from double glazing and gas radiator central heating. Briefly comprises of:-