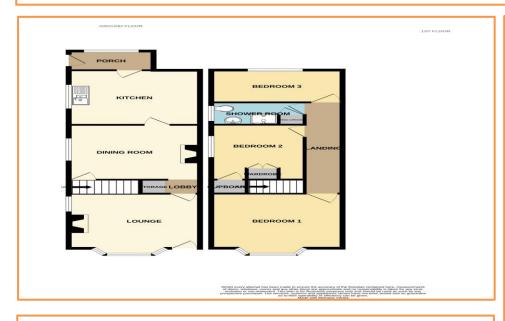

## **ENERGY PERFORMANCE CERTIFICATE AND FLOOR PLAN**

**Lounge:** 13' 0" x 11' 11" (3.97m x 3.64m) having double glazed front entrance door, double glazed bay window to the front and to the side, open fireplace, radiator, door leading to:

**Dining Room:** 13' 0" x 11' 11" (3.97m x 3.63m) having double glazed bay window to the side, radiator, fireplace

with gas fire, door leading to the stairs to the first floor, under stairs storage cupboard, door to:

**Kitchen:** 13' 0" x 11' 11" (3.97m x 3.62m) having a range of fitted wall, drawer and base cupboard units with work surfaces over, inset one and a half bowl sink and drainer unit, tiled splash backs, space for cooker, wall mounted boiler, radiator, tiled floor, part single glazed door leading to:

**Rear Porch:** having work top, tiled floor, double glazed window to the rear, double glazed door to the side

On The First Floor

**Landing:** having radiator, doors leading off to:

**Bedroom One:** 13' 0" x 12' 0" (3.97m x 3.66m) having double glazed window to the front, fireplace, radiator

**Bedroom Two:** 11' 11" x 9' 11" (3.64m x 3.02m) having double glazed window to the side, radiator, over stairs storage cupboard, built in wardrobe and over head cupboard

**Bedroom Three:** 12' 9" x 6' 7" (3.89m x 2.01m) having double glazed window to the rear, radiator, access to loft storage area

**Shower Room:** 9' 9" x 4' 11" (2.97m x 1.50m) having suite comprising shower cubicle, wash hand basin, low flush W.C., airing cupboard, double glazed window to the side, radiator

**Outside:** having double gates to the side which lead to off road parking area and detached garage. Enclosed rear garden being laid to lawn with trees and shrubs and side gated access