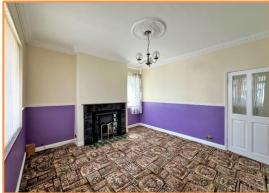

**Lounge:** 13' 0" x 11' 11" (3.97m x 3.64m) having double glazed front entrance door, double glazed bay window to the front and to the side, open fireplace, radiator, door leading to:

**Dining Room:** 13' 0" x 11' 11" (3.97m x 3.63m) having double glazed bay window to the side, radiator, fireplace