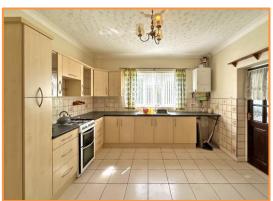

with gas fire, door leading to the stairs to the first floor, under stairs storage cupboard, door to:

**Kitchen:** 13' 0" x 11' 11" (3.97m x 3.62m) having a range of fitted wall, drawer and base cupboard units with work surfaces over, inset one and a half bowl sink and drainer unit, tiled splash backs, space for cooker, wall mounted boiler, radiator, tiled floor, part single glazed door leading to: