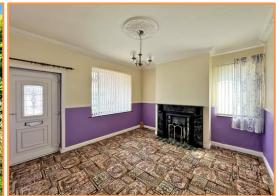

**Lounge:** 13' 0" x 11' 11" (3.97m x 3.64m) having double glazed front entrance door, double glazed bay window to the front and to the side, open fireplace, radiator, door leading to:

**Dining Room:** 13' 0" x 11' 11" (3.97m x 3.63m) having double glazed bay window to the side, radiator, fireplace