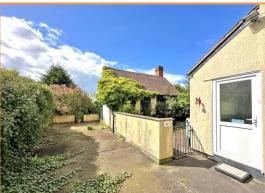

**Shower Room:** 9' 9" x 4' 11" (2.97m x 1.50m) having suite comprising shower cubicle, wash hand basin, low flush W.C., airing cupboard, double glazed window to the side, radiator

**Outside:** having double gates to the side which lead to off road parking area and detached garage. Enclosed rear garden being laid to lawn with trees and shrubs and side gated access