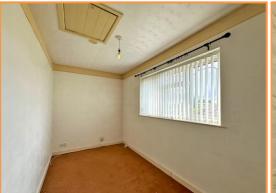

**Bedroom Two:** 11' 11" x 9' 11" (3.64m x 3.02m) having double glazed window to the side, radiator, over stairs storage cupboard, built in wardrobe and over head cupboard

**Bedroom Three:** 12' 9" x 6' 7" (3.89m x 2.01m) having double glazed window to the rear, radiator, access to loft storage area