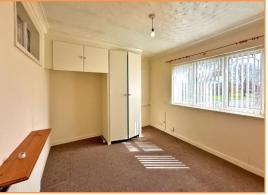

**Bedroom Two:** 11' 11" x 9' 11" (3.64m x 3.02m) having double glazed window to the side, radiator, over stairs storage cupboard, built in wardrobe and over head cupboard

**Bedroom Three:** 12' 9" x 6' 7" (3.89m x 2.01m) having double glazed window to the rear, radiator, access to loft storage area