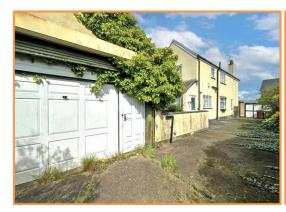

**Shower Room:** 9' 9" x 4' 11" (2.97m x 1.50m) having suite comprising shower cubicle, wash hand basin, low flush W.C., airing cupboard, double glazed window to the side, radiator

**Outside:** having double gates to the side which lead to off road parking area and detached garage. Enclosed rear garden being laid to lawn with trees and shrubs and side gated access