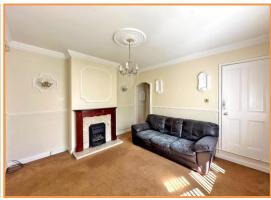

**Lounge:** 13' 0" x 11' 11" (3.97m x 3.64m) having double glazed front entrance door, double glazed bay window to the front and to the side, open fireplace, radiator, door leading to:

**Dining Room:** 13' 0" x 11' 11" (3.97m x 3.63m) having double glazed bay window to the side, radiator, fireplace