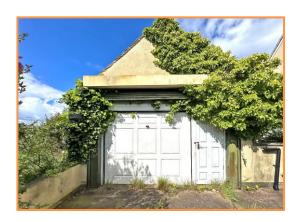

**Shower Room:** 9' 9" x 4' 11" (2.97m x 1.50m) having suite comprising shower cubicle, wash hand basin, low flush W.C., airing cupboard, double glazed window to the side, radiator

**Outside:** having double gates to the side which lead to off road parking area and detached garage. Enclosed rear garden being laid to lawn with trees and shrubs and side gated access