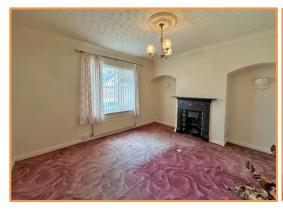

**Lounge:** 13' 0" x 11' 11" (3.97m x 3.64m) having double glazed front entrance door, double glazed bay window to the front and to the side, open fireplace, radiator, door leading to:

**Dining Room:** 13' 0" x 11' 11" (3.97m x 3.63m) having double glazed bay window to the side, radiator, fireplace

with gas fire, door leading to the stairs to the first floor, under stairs storage cupboard, door to:

**Kitchen:** 13' 0" x 11' 11" (3.97m x 3.62m) having a range of fitted wall, drawer and base cupboard units with work surfaces over, inset one and a half bowl sink and drainer unit, tiled splash backs, space for cooker, wall mounted boiler, radiator, tiled floor, part single glazed door leading to: