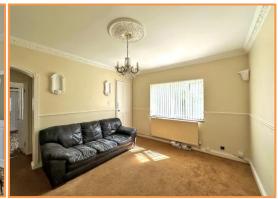

**Lounge:** 13' 0" x 11' 11" (3.97m x 3.64m) having double glazed front entrance door, double glazed bay window to the front and to the side, open fireplace, radiator, door leading to:

**Dining Room:** 13' 0" x 11' 11" (3.97m x 3.63m) having double glazed bay window to the side, radiator, fireplace