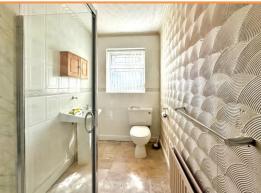

**Shower Room:** 9' 9" x 4' 11" (2.97m x 1.50m) having suite comprising shower cubicle, wash hand basin, low flush W.C., airing cupboard, double glazed window to the side, radiator

**Outside:** having double gates to the side which lead to off road parking area and detached garage. Enclosed rear garden being laid to lawn with trees and shrubs and side gated access